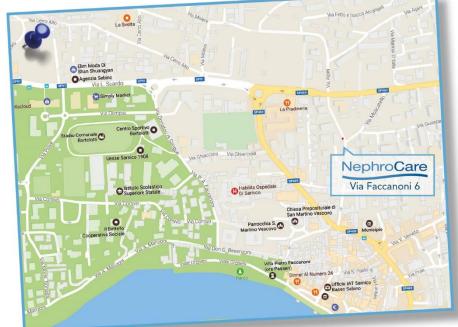

#### Via Faccanoni, 6 – 24067 Sarnico (BG) TEL.: 035/306.22.28 FAX.: 035/306.22.28

www.nephrocare.it E-mail: Sarnico.clinics-it@freseniusmedicalcare.com