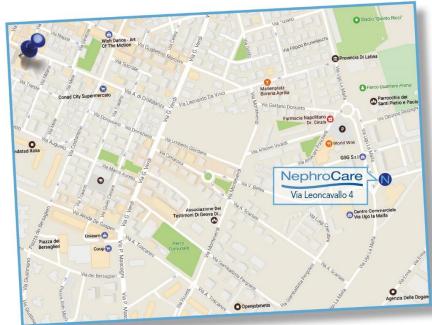

# NephroCare S.p.A.

Via Leoncavallo, 4 – 04011 Aprilia (LT)

TEL.: 06/928.14.44 www.nephrocare.it

E-mail: Aprilia.clinics-It@freseniusmedicalcare.com